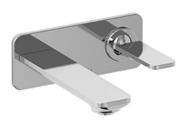

Wall-mount lavatory faucet **EQ11** 

# **Descriptions**

- ½" inlet female NPT
- Ceramic cartridge
- No drain