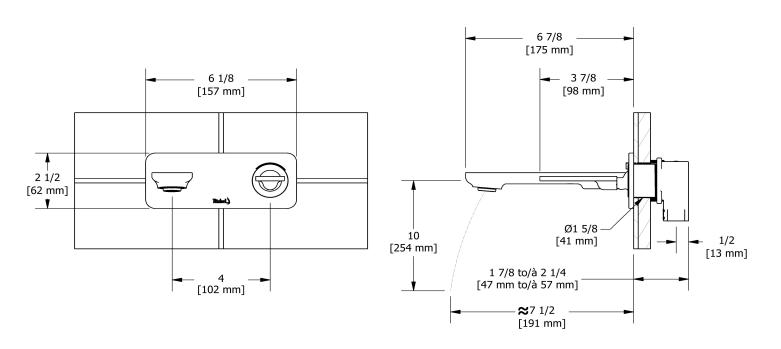

Wall-mount lavatory faucet **EQ11** 









# **Descriptions**

- ½" inlet female NPT
- Ceramic cartridge
- No drain

## Available colors

- C: Chrome
- · BK : Black

## Available flows

- 5.7 L/min, 1.5 gpm (US) 60psi \*
- 1.9 L/min, 0.5 gpm (US) 60psi ( **EQ11-05** )
- 3.7 L/min, 1 gpm (US) 60psi ( **EQ11-10** )

 $*EPA\ certification\ applicable\ to\ the\ indicated\ model\ only*$ 

### **Certifications**

- CSA B125.1
- NSF/ANSI standard 61 and 372
- ASME A112.18.1
- CMR248 Approval
- ADA



#### Sizes, models and finishes may differ from thoses presented.

### Warranty

This Riobel Inc. product you have purchased carries a Limited Lifetime Warranty on the chrome, PVD finish, blacks and all working parts and is guaranteed from the initial purchase date against all manufacturing defects. All other finishes, including plastic components, are guaranteed for one year. All electric and/or electronic parts are covered by a 5-year limited warranty. The warranty offered on our products will be honored only if the installation is performed by a certified master plumber.

#### **Customer Care**

Phone (800) 777 - 9762 | Email: customercare@houseofrohl.com | Website: houseofrohl.com/support/contact-us